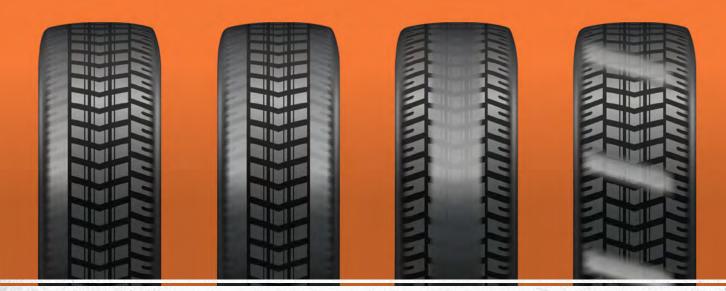

## **UNEVEN TIRE WEAR?**

Research has shown that total vehicle alignment maintenance and inspection programs can pay dividends in extended tire wear, including:

- Increased tire mileage
- Enhanced fuel economy
- Decreased component wear
- Greater uptime
- Improved driver comfort
- Safer vehicles