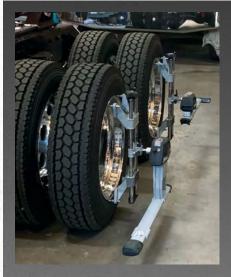

## VEHICLE ALIGNMENT SERVICE SPECIALS:

Wheel/axle alignment \$168.99 per axle

**Caster Twist** 

\$135 includes zinc shims

**Steel caster shim** \$54

Steering wheel pull/adjustment \$54

Service includes a before and after printout with all the adjustments corrected. We can align your RVs, tractors, trailers, and cranes.

## CALL TODAY FOR AN APPOINTMENT! 707-576-1546

Supporting all makes and models 3710 Regional Parkway | Santa Rosa, CA 95403 Monday - Friday | 7:30 a.m. - 5:30p.m.

TRAILER REPAIRS | AC SERVICE & REPAIRS | PRESSURE WASHING OPACITY TESTING | CUMMINS WARRANTY | CATERPILLAR WARRANTY WINDSHIELD REPLACEMENT (Certain Applications)