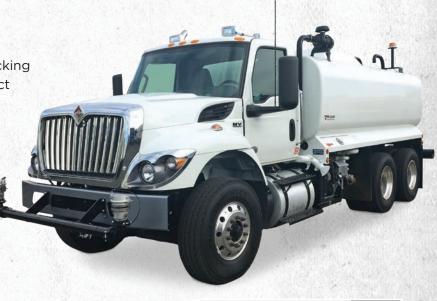

With dependable Cummins engines and industry-leading Diamond Logic technology backing you up, the **MV** and **HV SERIES** are the perfect base for water trucks. You can be sure that our water trucks are perfect for dust control, compaction, and fire prevention. Equipped with tanks by McLellan, Klein, and Enoven.

## Tank size options: 2,000 gallon or 3,600-4,000 gallon.

**Call us today,** and let Peterson Trucks be your full service truck provider. With locations throughout Northern California and Oregon, we're here to serve you.