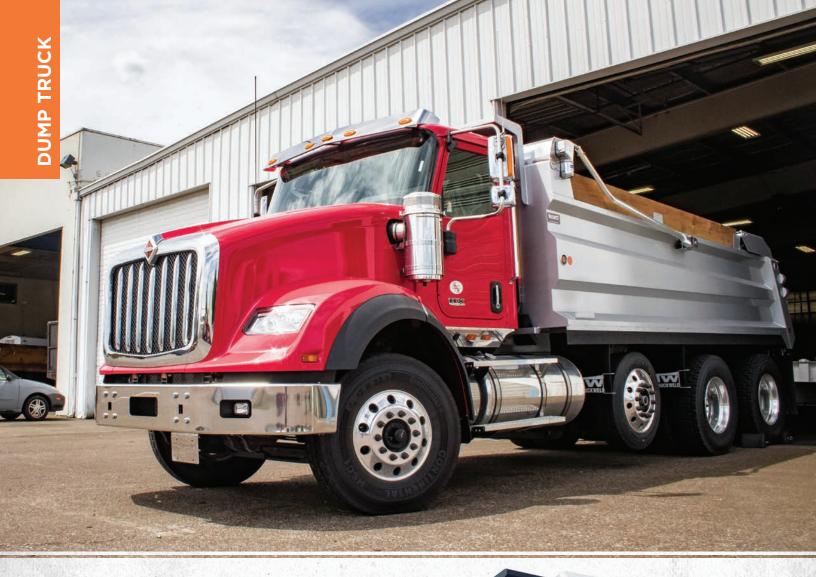

**FULLY LOADED!** Whatever load you're carrying behind you, we know you need to be able to see where it gets dropped off. We've improved visibility on our dump trucks with a sloped hood, one-piece wraparound windshield, and freshly designed and placed side mirrors. And our wide-track axles make it easy to maneuver and get right where you need to be at any work site.