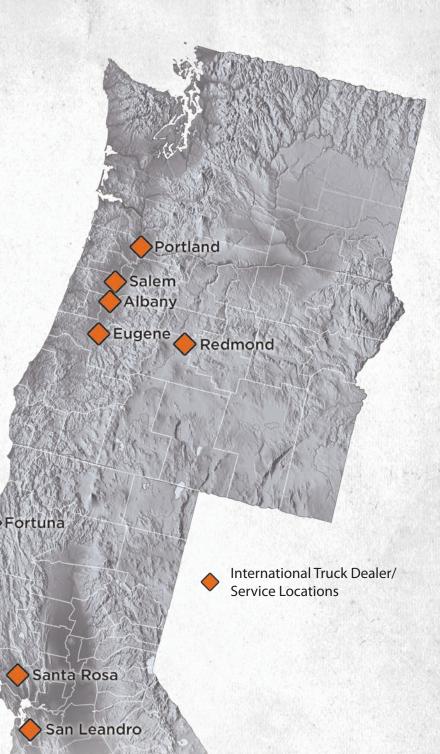

# PETERSON IDEALEASE & TRUCKS LOCATIONS:

#### OREGON

**PORTLAND** 61 NE Columbia Blvd. Portland, OR 97211

SALEM 3850 Turner Rd SE Salem, OR 97302

ALBANY 1720 Fescue Street SE Albany, OR 97322

EUGENE 110 S. Bertelsen Rd. Eugene, OR 97402

**REDMOND** 3635 SW Airport Way Redmond, OR 97756

## CALIFORNIA

**FORTUNA** 1700 Alamar Way Fortuna, CA 95540

SANTA ROSA 3710 Regional Pkwy Santa Rosa, CA 95403

**SAN LEANDRO** 2712 Teagarden St. San Leandro, CA 94577

**SAN MARTIN** 13155 Sycamore Ave. San Martin, CA 95046